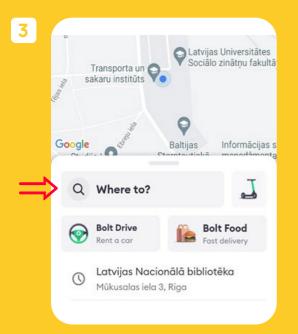

#### Check the address of your appartment/hotel.

Click on the button Where to? and write down or copy/paste the adress of the appartment or hotel.

You will see the route on the map and cost of your trip.