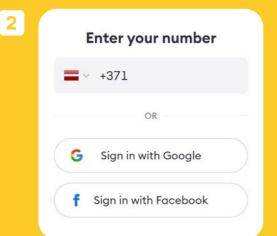

### Download an application **Bolt** on your mobile

Enter your phone number if you have Latvian sim-card or log in via Google/Facebook