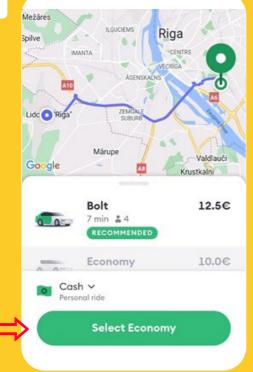

#### Check the address of your appartment/hotel.

Click on the button Where to? and write down or copy/paste the adress of the appartment or hotel.

You will see the route on the map and cost of your trip.

Choose the payment method: pay by credit card or cash.

| Pay | ment methods          |   |
|-----|-----------------------|---|
|     |                       | ( |
| 0   | Cash                  | ( |
|     | Add debit/credit card |   |

#### If you chose to pay by card you need to add your credit card details to the account.

5

Click on the button Select Bolt and choose the trip option.

After you selected the trip you will see the driver's name, car details and the time of waiting.