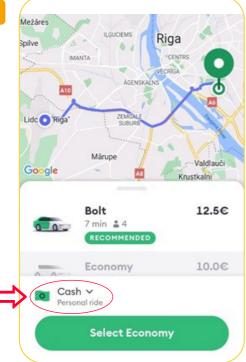

Choose the payment method: pay by credit card or cash.

| Pay | ment methods          |   |
|-----|-----------------------|---|
|     |                       | ( |
| 0   | Cash                  | ( |
|     | Add debit/credit card |   |

#### If you chose to pay by card you need to add your credit card details to the account.

5

Click on the button Select Bolt and choose the trip option.

After you selected the trip you will see the driver's name, car details and the time of waiting.